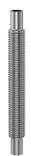

# Weld medium wall flexible hose 1" ID medium wall SS flexible hose, 36" length

Part number: FH-100-36

### Weld medium wall flexible hose 1" ID medium wall SS flexible hose, 36" length

- Dampen out pump vibrations with a flex coupling
- Easily join two mis-aligned ports using a flex hose
- Thin, medium and thick wall hoses offer a range of flexibility and robustness
- Standard lengths and flange combinations offered. Others available.
- Contact us at 800-824-4166 if you can't find exactly what you need

#### FH-100-36

| Parameters        | Specifications                      |
|-------------------|-------------------------------------|
| Tube OD           | 1″                                  |
| Туре              | Flexible Bellows Hose               |
| ID                | 1″                                  |
| Length            | 36″                                 |
| Wall Thickness    | 0.008"                              |
| Bend Radius       | 1.5″                                |
| Hose Material     | 321 stainless                       |
| Cuff Material     | 304 stainless                       |
| Vacuum Range      | 1 · 10 <sup>-13</sup> mbar to 1 bar |
| Temperature Range | -200 °C to 450 °C                   |
| Weight            | 0.66 lbs                            |