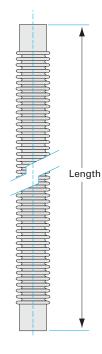

# Weld medium wall flexible hose 1" ID medium wall SS flexible hose, 36" length

Part number: FH-100-36

### Weld medium wall flexible hose 1" ID medium wall SS flexible hose, 36" length

- Dampen out pump vibrations with a flex coupling
- Easily join two mis-aligned ports using a flex hose
- Thin, medium and thick wall hoses offer a range of flexibility and robustness
- Standard lengths and flange combinations offered. Others available.
- Contact us at 800-824-4166 if you can't find exactly what you need

Similar Image

| Dimensions<br>(in inches) |        |
|---------------------------|--------|
| Dim A                     | 36″    |
| Dim B                     | 1.5″   |
| Dim C                     | 1″     |
| Dim D                     | 1.37″  |
| Dim E                     | 0.008″ |

#### FH-100-36

| Parameters        | Specifications                      |
|-------------------|-------------------------------------|
| Tube OD           | 1″                                  |
| Туре              | Flexible Bellows Hose               |
| ID                | 1″                                  |
| Length            | 36″                                 |
| Wall Thickness    | 0.008"                              |
| Bend Radius       | 1.5″                                |
| Hose Material     | 321 stainless                       |
| Cuff Material     | 304 stainless                       |
| Vacuum Range      | 1 · 10 <sup>-13</sup> mbar to 1 bar |
| Temperature Range | -200 °C to 450 °C                   |
| Weight            | 0.66 lbs                            |