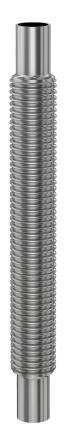

# Weld medium wall flexible hose 1" ID medium wall SS flexible hose, 36" length

Part number: FH-100-36

### Weld medium wall flexible hose 1" ID medium wall SS flexible hose, 36" length

- Dampen out pump vibrations with a flex coupling
- Easily join two mis-aligned ports using a flex hose
- Thin, medium and thick wall hoses offer a range of flexibility and robustness
- Standard lengths and flange combinations offered. Others available.
- Contact us at 800-824-4166 if you can't find exactly what you need

#### FH-100-36

| Parameters        | Specifications                      |
|-------------------|-------------------------------------|
| Tube OD           | 1″                                  |
| Туре              | Flexible Bellows Hose               |
| ID                | 1″                                  |
| Length            | 36″                                 |
| Wall Thickness    | 0.008"                              |
| Bend Radius       | 1.5″                                |
| Hose Material     | 321 stainless                       |
| Cuff Material     | 304 stainless                       |
| Vacuum Range      | 1 · 10 <sup>-13</sup> mbar to 1 bar |
| Temperature Range | -200 °C to 450 °C                   |
| Weight            | 0.66 lbs                            |